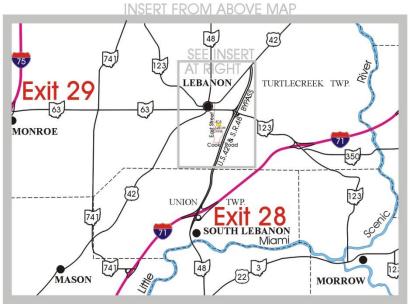

#### DIRECTIONS FROM INTERSTATE HIGHWAYS 71 & 75 TO

COUNTY ADMINISTRATION BUILDING

73 WAYNESVILL

E59

1 123

MORROW

MASSIE TWP.

LEASANT PLAI

#### FROM INTERSTATE 75:

- Take Monroe / Lebanon Exit 29,
  Head East on S. R. 63 into Lebanon,
- · Turn right onto East Street,
- Turn left onto Justice Drive,
- Turn left into parking lot,
- At first driveway on left.

- FROM INTERSTATE 71: Take Lebanon / South Lebanon Exit 28,
- Head North on U. S. 42 / S. R. 48 Bypass, Turn left onto Cook Road at traffic light,
- Turn at first right onto Justice Drive, Turn right at first street on right,
- Then left into parking lot at first left.

#### INSERT FROM MAP AT LEFT

Map Prepared By: Warren County Regional Planning Commission