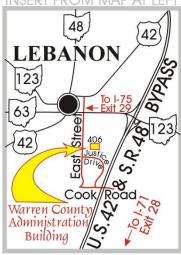

#### DIRECTIONS FROM INTERSTATE HIGHWAYS 71 & 75 TO

COUNTY ADMINISTRATION BUILDING

73 WAYNESVILL

E59

1 123

MORROW

MASSIE TWP.

LEASANT PLAI

#### FROM INTERSTATE 75:

- Take Monroe / Lebanon Exit 29,
  Head East on S. R. 63 into Lebanon,
- · Turn right onto East Street,
- Turn left onto Justice Drive,
- Turn left into parking lot,
- At first driveway on left.

- FROM INTERSTATE 71: Take Lebanon / South Lebanon Exit 28,
- Head North on U. S. 42 / S. R. 48 Bypass, Turn left onto Cook Road at traffic light,
- Turn at first right onto Justice Drive, Turn right at first street on right,
- Then left into parking lot at first left.

#### INSERT FROM MAP AT LEFT

Map Prepared By: Warren County Regional Planning Commission